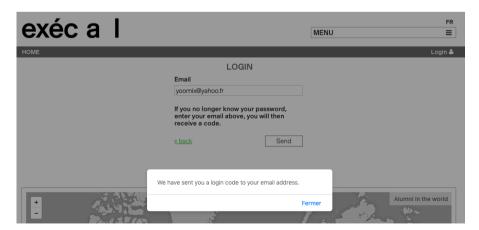

Click on LOGIN > No password or forgotten?
 Do not click on New member since you are already registered!

**2.** Enter your **PRIVATE email address** which is a username (please announce any change of private email address as you may not edit it yourself!):