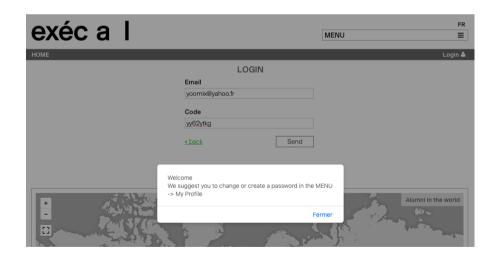

Here is the standard message you should receive in your mailbox (check your Spams if necessary):

**4.** Copy and paste this temporary code into the **Code** field of the open window: