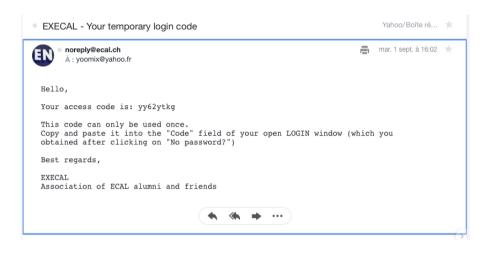

Here is the standard message you should receive in your mailbox (check your Spams if necessary):

**4.** Copy and paste this temporary code into the **Code** field of the open window: