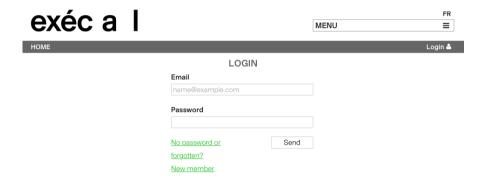

Click on LOGIN > No password or forgotten?
 Do not click on New member since you are already registered!

**2.** Enter your **PRIVATE email address** which is a username (please announce any change of private email address as you may not edit it yourself!):