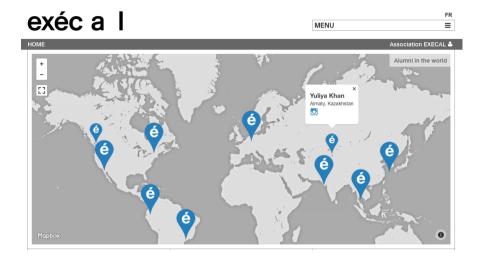

Your profile as it appears in the **ALUMNI DIRECTORY** after filling in MY PROFILE:

Need help? alumni@ecal.ch